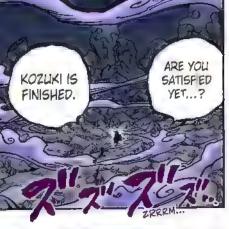

# Story . 55tb.

After two years of hard training, the Straw Hat pirates are back together, first at the Sabaody Archipelago and then through Fish-Man Island to their next stage: the New World!!

Luffy and crew ally with Momonosuke's faction in order to defeat Kaldo, one of the Four Emperors. They overcome hurdles to recruit allies for the raid, but the spy Kanjuro reveals his treachery and kidnaps Momonosuke. The allied

forces chase after him and decide to launch a sneak attack. With new powerful friends in tow, the raid on Onigashima begins!! While the Emperor's followers block the way on the Island, Kaido's daughter Yamato shows up and swears to fight on Luffy's side. The Red-Scabbards samural face off against Kaido on the roof of the castle, fighting to avenge their beloved Lord Oden. But Kaido steadily gains the upper hand... Luffy and others are heading for the roof too, but Kaido's henchman stand in their way.